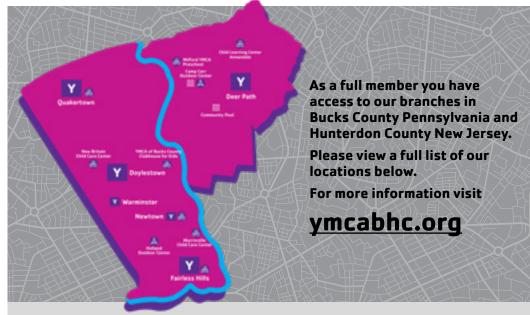

#### IT PAYS TO BELONG.

As a member you have a full list of facility amenities and program benefits! Click here to learn more.

#### HOLIDAYS

In observance of holidays, the Y will be closed on 7/4 for Independence Day and 9/2 for Labor Day.

**Deer Path - Hunterdon County** 

144 West Woodschurch Rd., Flemington, NJ 908.782.1030

Click here for hours and amenities

**Doylestown - Bucks County** 

2500 Lower State Road, Doylestown, PA 215.348.8131

Click here for hours and amenities

#### Fairless Hills - Bucks County

601 S. Oxford Valley Road, Fairless Hills, PA 215.949.3400

Click here for hours and amenities

#### **Newtown - Bucks County**

190 S. Sycamore Street, Newtown, PA 215.579.6200

Click here for hours and amenities

#### **Quakertown - Bucks County**

401 Fairview Avenue, Quakertown, PA 215.536.9622

Click here for hours and amenities

#### Warminster - Bucks County

624 York Road, Warminster, PA 267.387.9622

Click here for hours and amenities